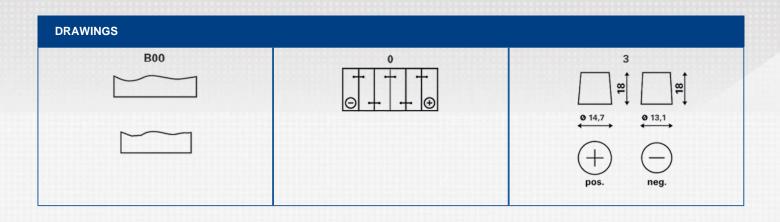

| TECHNICAL INFORMATION             |     |                     |      |  |  |
|-----------------------------------|-----|---------------------|------|--|--|
| Voltage [V]:                      | 12  | Base Hold-down:     | B00  |  |  |
| Battery Capacity [Ah]:            | 40  | Layout:             | 0    |  |  |
| Cold Cranking Amps (CCA), EN [A]: | 330 | Terminal Types:     | 3    |  |  |
| Length [mm]:                      | 187 | Case Size:          | B19L |  |  |
| Width [mm]:                       | 127 | Weight filled (kg): | 10,1 |  |  |
| Height [mm]:                      | 227 |                     |      |  |  |